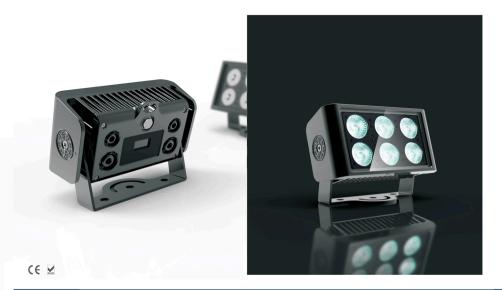

## FLD126 FLD series

Unique design, surface smoothing without screw

Apply specific technical advantages, implement product series development

5w RGBW 4-in-1 LED

High brightness, pure color