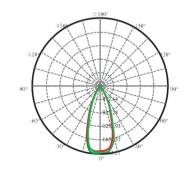

UNITECH DIGITALMEDIA

## FLD126 FLD series



Unique design, surface smoothing without screw

Apply specific technical advantages, implement product series development

5w RGBW 4-in-1 LED

High brightness, pure color

## Installation









## Light Distribution Curve







Beam Angle: 40° Power: 36W

## Specification

| Item Number | LED Qty | ColorTemperature | Beam Angle | Input Voltage | Rated Power | Control | Material                                             | Optional accessories            | IP Grade |
|-------------|---------|------------------|------------|---------------|-------------|---------|------------------------------------------------------|---------------------------------|----------|
| FLD126      | 6PCS    | RGBW             | 8°/20°/40° | AC100-240V    | 36W         | DMX512  | Die-casting aluminum,<br>metal plate ,tempered glass | Barn door/<br>Anti glare grille | IP65     |