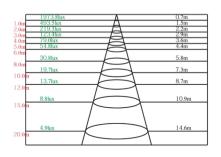

UNITECH DIGITALMEDIA

## FLD126 FLD series



Unique design, surface smoothing without screw

Apply specific technical advantages, implement product series development

5w RGBW 4-in-1 LED

High brightness, pure color

## Installation









## Light Distribution Curve







Beam Angle: 40° Power: 36W

## Specification

| Item Number | LED Qty | ColorTemperature | Beam Angle | Input Voltage | Rated Power | Control | Material                                             | Optional accessories            | IP Grade |
|-------------|---------|------------------|------------|---------------|-------------|---------|------------------------------------------------------|---------------------------------|----------|
| FLD126      | 6PCS    | RGBW             | 8°/20°/40° | AC100-240V    | 36W         | DMX512  | Die-casting aluminum,<br>metal plate ,tempered glass | Barn door/<br>Anti glare grille | IP65     |