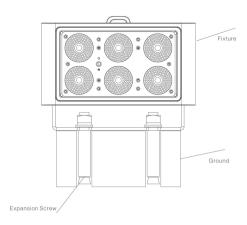

UNITECH DIGITALMEDIA

## FLD126 FLD series



Unique design, surface smoothing without screw

Apply specific technical advantages, implement product series development

5w RGBW 4-in-1 LED

High brightness, pure color

## Installation









## Light Distribution Curve







Beam Angle: 40° Power: 36W

## Specification

| Item Number | LED Qty | ColorTemperature | Beam Angle | Input Voltage | Rated Power | Control | Material                                             | Optional accessories            | IP Grade |
|-------------|---------|------------------|------------|---------------|-------------|---------|------------------------------------------------------|---------------------------------|----------|
| FLD126      | 6PCS    | RGBW             | 8°/20°/40° | AC100-240V    | 36W         | DMX512  | Die-casting aluminum,<br>metal plate ,tempered glass | Barn door/<br>Anti glare grille | IP65     |