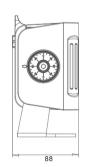

## Specification

| Item Number | LED Qty | ColorTemperature | Beam Angle | Input Voltage | Rated Power | Control | Material                                             | Optional accessories            | IP Grade |
|-------------|---------|------------------|------------|---------------|-------------|---------|------------------------------------------------------|---------------------------------|----------|
| FLD126      | 6PCS    | RGBW             | 8°/20°/40° | AC100-240V    | 36W         | DMX512  | Die-casting aluminum,<br>metal plate ,tempered glass | Barn door/<br>Anti glare grille | IP65     |