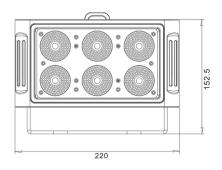

## Specification

| Item Number | LED Qty | ColorTemperature | Beam Angle | Input Voltage | Rated Power | Control | Material                                             | Optional accessories            | IP Grade |
|-------------|---------|------------------|------------|---------------|-------------|---------|------------------------------------------------------|---------------------------------|----------|
| FLD126      | 6PCS    | RGBW             | 8°/20°/40° | AC100-240V    | 36W         | DMX512  | Die-casting aluminum,<br>metal plate ,tempered glass | Barn door/<br>Anti glare grille | IP65     |